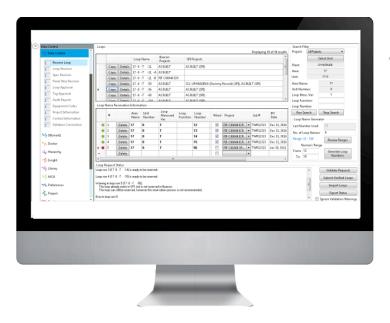

Data Control's simple and integrated approach to booking tags reduces the needs for high-end expertise and saves time and money.

Manage your tags, manage your revisions associated with concurrent projects. Avoid safety incidents created by duplicate tags, and/or staff working with the incorrect deliverable version / revision.

о—с

Keeps you informed of tag and revision management non-conformances and project completion milestone timelines (schedule)

Reserve loop names, approve loop names, tag names and panel names

—о

Significantly reduce manual, time-consuming work

**—**о

Real-time integration with SPI and SPI's projects

—о

Audit adherence to naming standards

0-0

Reserve names in bulk

0—0

Search for tagging gaps (specify the size of gap required)