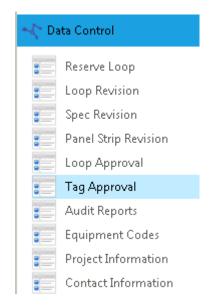

о—с

Keeps you informed of tag and revision management non-conformances and project completion milestone timelines (schedule)

Reserve loop names, approve loop names, tag names and panel names

—о

Significantly reduce manual, time-consuming work

**—**о

Real-time integration with SPI and SPI's projects

—о

Audit adherence to naming standards

0-0

Reserve names in bulk

0—0

Search for tagging gaps (specify the size of gap required)

**—**о

Passively monitor (police) Projects; provides the ability to approve non-conformances

A SmartPlant® Premier Partner