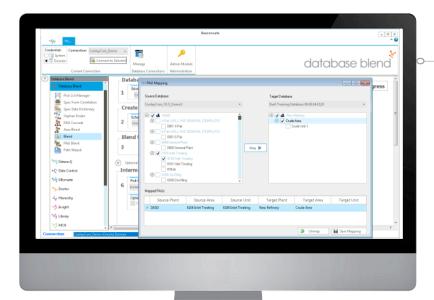

Reports Standards differences between two databases. An intelligent auto mapping algorithm efficiently maps pick-list selections (e.g. Instrument

Types)

—о

Transforms the source database standards while blending the data into the target database

—о

Leaves the source database untouched while blending its data into the target database

о—с

Identifies bad data prior to blending the databases and in some cases, fixes the bad data

SUCCESSFUL BLENDS
REQUIRE MANY FUNCTIONS;
BEACONSUITE HAS THEM