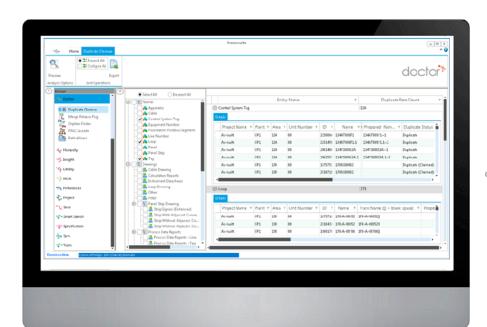

### **FEATURES**

Identifies inconsistent use of templates, symbols, title blocks that impact deliverables. Enables the user to fix the inconsistencies immediately

о—о

Identifies loss of external data e.g. external archives (snapshots of deliverable revisions)

—0

Identifies and fixes data that is located in the wrong Plant, Area, Units

Findings are easily exported to files

**0—**0

Identifies orphan records (broken links)

**—**о

Identifies data that is corrupted and, as a result, is invisible to the front end of SPI