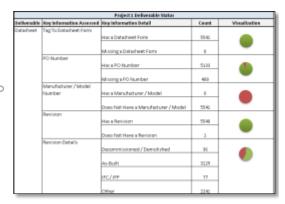

0-0

Information Managers can leverage the reporting to track project progress

Dozens of different engineering audit reports comprised of hundreds of queries

—о

Compiles the analysis of multiple queries into powerful, meaningful reports

—0

Easy to use interface empowers all stakeholders to do their own audits

0—0

Audit reports encompass easy to read graphs, technical summaries, and detailed data findings

A SmartPlant® Premier Partner