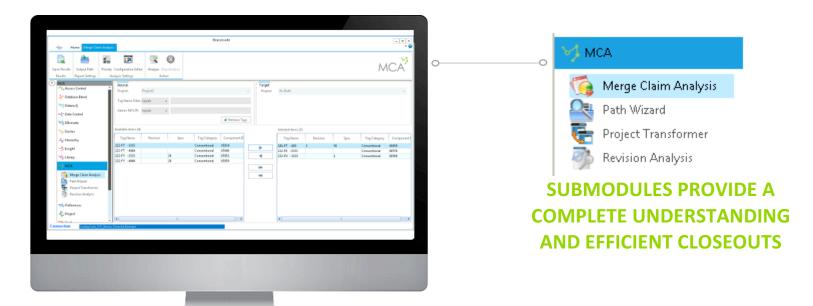

Beaconsuite™ MCA provides essential information along with key recommendations that assist with safely creating and closing out projects. Executing merges and claims without MCA puts data / deliverables at risk.

Quantify project close out complexity, including claimed, deleted, concurrent/shared and renamed assets; MCA provides recommendations

0—

Holistically flags deliverable revision issues (across source project, As-Built, and concurrent projects)

о—с

Easy to use functionality to quickly close (merge) projects that have no claimed data

)—о

Empowers file paths stored within SPI tables such as archive file paths per project to be updated after merge / project close out