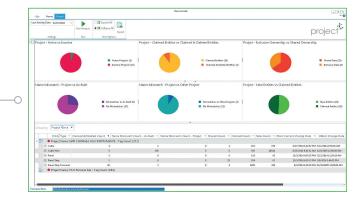

## IMPROVE DATA INTEGRITY AND FACILITY SAFETY BY IDENTIFYING INACTIVE PROJECTS

| Aztivity Date: 03/01/2016 •               |                                               |                                          |                    |                |                |             | project                                     |
|-------------------------------------------|-----------------------------------------------|------------------------------------------|--------------------|----------------|----------------|-------------|---------------------------------------------|
| Run Arc                                   | Espart                                        |                                          |                    |                |                |             | project                                     |
| Setting: Run                              | n Grid Optiens                                |                                          |                    |                |                |             |                                             |
| Froup by: Project Name ×                  |                                               |                                          |                    |                |                |             |                                             |
|                                           |                                               |                                          |                    |                |                |             |                                             |
|                                           |                                               |                                          | - Project 🔻 Shared | Count v Claime | id Count 🔻 New | Count Y Mos | Current Change Date Y Oldest Change Date    |
|                                           | 1562 AGU INSTRUMENTS : Tag Count (271)        |                                          |                    |                |                |             |                                             |
| O Cable                                   | 1                                             | 1                                        |                    | 1              | 291            | 159         | 8/21/2814 1/42/82 PM 2/12/2814 9:30:46 AM   |
| Cable Wire                                | 5                                             | 245                                      |                    | t              | 766            | 18811       | \$/25/2014 9:43:32 AM 2/28/2015 12:00:00 AM |
| Panel                                     | 3                                             | 1                                        |                    | 6              | 129            | 67          | 12/3/2814 43535 PM 2/32/2814 11:28:38 AM    |
| Panel Step                                | 3                                             | 1                                        | 1                  | 15             | 204            | 61          | 12/3/2814 4/35/33 PM 1/8/2814 3/44/28 PM    |
| Panel Strip Terminal                      | 10                                            | 3                                        |                    | 4              | 1229           | 296         | \$/3/2814 12829 PM 11/19/1895 12:48:00 AM   |
| Project Name: P1O Pentan                  |                                               |                                          |                    |                |                |             |                                             |
| <ul> <li>Instrument Tag</li> </ul>        | 348                                           | 1                                        |                    | 1              | 224            | 0           | 1/8/2812 6-48-45 PM                         |
| Clarged & Deleted Data Name Mirror        | atch - Ac-Built Name Microatch - Project Shar | d Entities Claimed Entities New Entities |                    |                |                |             |                                             |
| Entity Name T                             | Parent Entity T Grandparent Entit             | y T Category T Dummy Reco                | ed T               |                |                |             | ÷                                           |
| 1780-8A -7793                             |                                               | No                                       |                    |                |                |             |                                             |
| > 1780-0A -7784                           |                                               | No                                       |                    |                |                |             |                                             |
| 1789-84 -7785                             |                                               | No                                       |                    |                |                |             |                                             |
| 1780-8A -1786                             |                                               | Ne                                       |                    |                |                |             |                                             |
| 1780-8A -T787                             |                                               | No                                       |                    |                |                |             |                                             |
| 1780-0A -1780                             |                                               | No                                       |                    |                |                |             |                                             |
| 1790-8A -1799                             |                                               | No                                       |                    |                |                |             |                                             |
|                                           |                                               |                                          |                    |                |                |             |                                             |
|                                           |                                               |                                          |                    |                |                |             |                                             |
| ector: Dis Francisco (Ango) for           | We .                                          |                                          |                    |                |                |             |                                             |
| Nacion: JPG Pression (States) (Swa        | 999                                           |                                          |                    |                |                |             |                                             |
| er fors - III of Hall Albert Physiol Reve | ala                                           |                                          |                    |                |                |             |                                             |