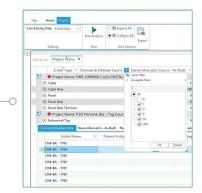

Project grid results to analyze individual records

Dynamic grid display

- O Desktop deployment and installation via electronic download
- O Oracle or Microsoft SQL Server Databases
- O Oracle Client (with Oracle Databases only)
- O .Net Framework 4.5 or higher
- O Windows 7, 8, 10
- O MS Office or MS Excel 2007, 2010
- O 4G of RAM
- O SmartPlant<sup>®</sup> Instrumentation version 2009, 2013

Filter results using a similar mechanism as MS Excel to view projects that have claimed data