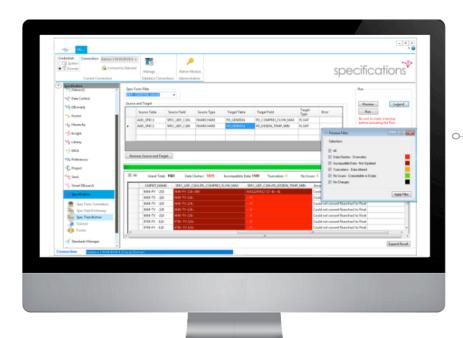

# **Achieve Quality Instrument Specification Forms**

Beaconsuite<sup>™</sup> Specifications is key to efficiently standardizing SmartPlant<sup>®</sup> Instrument Specification (Datasheet) forms.

Leverage information from within SPI to optimize your facility by extracting data across all Instrument Specifications Forms / commodity types in one shot e.g. Instrument Accuracy; are you over reporting measured process conditions?

Safely normalize the database fields within the Instrument Specification Forms. Optimize the forms, reducing variances and maximizing reporting.

#### FEATURES

Compares Instrument Specification Forms in use across two different SPI domains / databases

э—с

Compares and aligns Instrument Specification Form
Data Dictionary (field mappings) across two
different SPI domains

—0

Safely migrates data between SPI data fields, warning if the targeted field already has data or is incompatible

0—0

Scans Instrument Specification Forms based on either a field header search or a field name search

—о

Enables users to export data across all Instrument Specification Forms for specific fields based on search parameters e.g. Instrument Accuracy

A SmartPlant® Premier Partner

Easy to use interface aligns your Instrument Specifications