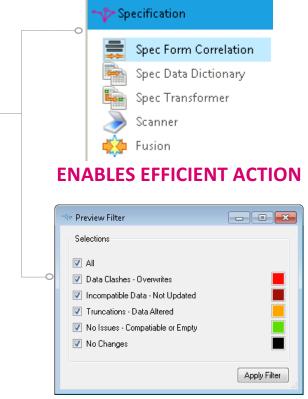

#### FEATURES

Compares Instrument Specification Forms in use across two different SPI domains / databases

э—с

Compares and aligns Instrument Specification Form
Data Dictionary (field mappings) across two
different SPI domains

—0

Safely migrates data between SPI data fields, warning if the targeted field already has data or is incompatible

0—0

Scans Instrument Specification Forms based on either a field header search or a field name search

—о

Enables users to export data across all Instrument Specification Forms for specific fields based on search parameters e.g. Instrument Accuracy

A SmartPlant® Premier Partner

Easy to use interface aligns your Instrument Specifications