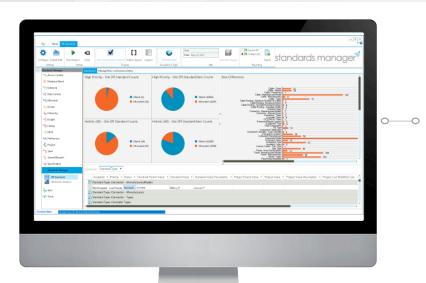

## **FEATURES**

Dashboard includes pie charts and a bar chart that quickly summarizes the current standards alignment status

Click on a bar within the bar chart to see the records that make up the counts

Export the dashboard graphs and results to MS Excel

Approve and unapproved non-conformances per domain

Easy to use MS Excel like results grid, which enables easy filtering and grouping of results

A SmartPlant® Premier Partner

| Standard Royal Configuration | The Annal Standard Royal Configuration | The Standard

EASILY REVIEW HUNDREDS OF ATTRIBUTE DIFFERENCES

Simple interface designed for all to use

- Desktop deployment and installation via electronic download
- Oracle and MS SQL Server databases
- .Net Framework 4.5 or higher
- Windows 7, 10
- o MS Office or MS Excel 2007, 2010
- 4GB of RAM