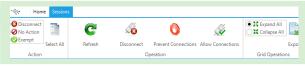

### **FEATURES**

Display active user and application connection durations

Disconnect active sessions (globally or by user)

Prevent new user connections

Identify and clear locked records

Available as a "view only" application