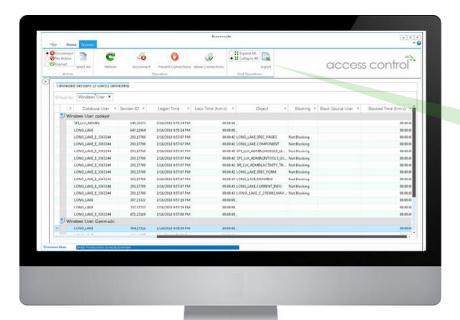

sight into user access and duration patterns within your SmartPlant® Instrumentation database.





### BENEFITS

Save time and money by preventing excessive change orders due to database outages

Exclusive access to the database by preventing unwanted concurrent connections

Accurate monitoring and reporting of user and application access and duration

Increased security through observation of unauthorized user and software connections

Optimize licensing costs by identifying and disconnecting unnecessary users from the database



### **FEATURES**

Display active user and application connection durations

Disconnect active sessions (globally or by user)

Prevent new user connections

Identify and clear locked records

Available as a "view only" application

# beaconsuite ACCESS CONTROL





### REDUCE RISK OF USERS LOGGING IN WHILE DOING ADMIN TASKS

### **Control User Connections - Dynamic Grid**



### **TECHNICAL SPECS**

- Desktop deployment and installation via electronic download
- Oracle and MS SQL Server databases
- .Net Framework 4.5 or higher
- Windows 7,8, 10
- MS Office or MS Excel 2007, 2010
- 4GB of RAM

### Included in your download, you receive:

- Installation manual, including system requirements
- Installation media
- One year license key
- User manuals
- Free setup support
- A comprehensive warranty

### **Technical Support:**

- Monday to Friday (excluding statutory holidays), 8am – 5pm MST
- Support@cooleycore.com

### For more information or to purchase visit:

- cooleycore.com
- smartstore.cooleycore.com