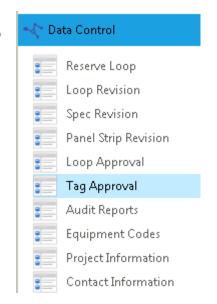

Reserve loop names, approve loop names, tag names and panel names

—0

Significantly reduce manual, time-consuming work

—0

Real-time integration with SPI

0-0

Audit adherence to naming standards

**—**0