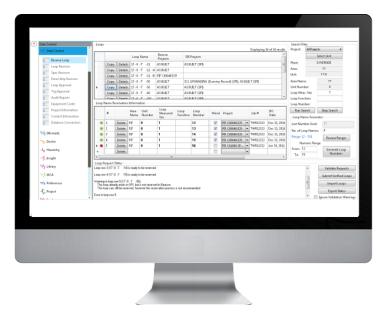

Reserve loop names, approve loop names, tag names and panel names

—0

Significantly reduce manual, time-consuming work

—0

Real-time integration with SPI

0-0

Audit adherence to naming standards

**—**0

Reserve names in bulk

**о—о** 

Search for tagging gaps (specify the size of gap required)

 $\circ$ 

Passively monitor/audit projects; provides the ability to approve non-conformances

A SmartPlant® Premier Partner

Efficiently reserve available names