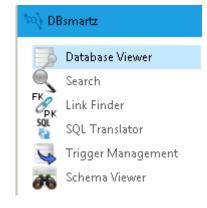

# Accelerate Your Knowledge of Database Inner Workings

Beaconsuite™ DBsmartz accelerates the learning curve for application support personnel in understanding and leveraging data.

DBsmartz empowers users to navigate hundreds of tables efficiently. The data search engine, schema viewer, table relationship link finder make it easy for personnel of all calibres to work like an expert.

o—c

Identifies triggers that are disabled and empowers

Administrators to enable the triggers

0—

Quickly locates all tables that contain specific fields e.g. UNIT\_ID. Displays the properties of each field in each table

о—с

Determines relationships between tables

— о

Translates Oracle SQL syntax to ANSI compliant SQL

—о

Displays the status of each trigger in the database, and a user can disable or enable triggers

0—0

Displays the descriptions / properties of all database tables