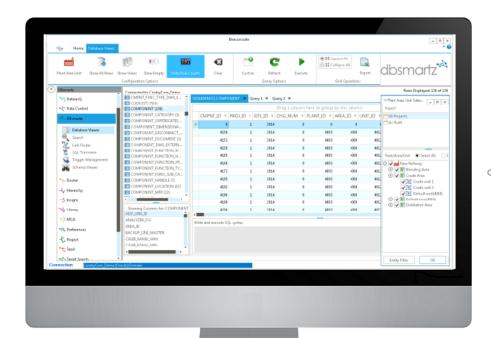

Displays all tables in an easy to use MS Excel like grid and functionality. Execute custom queries, and hide empty tables

**о**—о

Powerful search engine locates data no matter where it is stored in the database. Scan a table, scan a field, scan all tables, scan all fields

о—с

Determines relationships between tables

— о

Translates Oracle SQL syntax to ANSI compliant SQL

—о

Displays the status of each trigger in the database, and a user can disable or enable triggers

0—0

Displays the descriptions / properties of all database tables