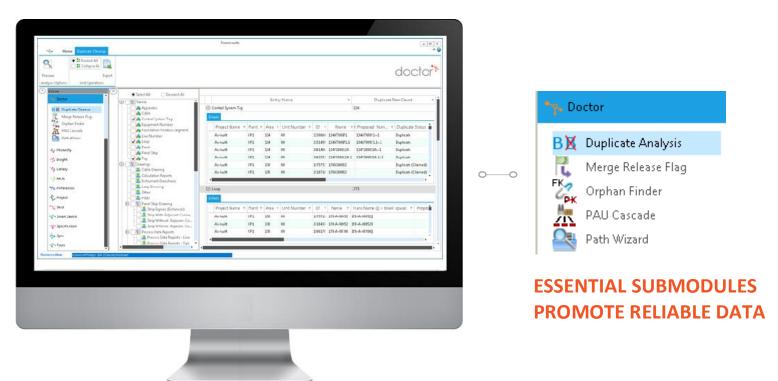

# FEATURES

Identifies inconsistent use of templates, symbols, title blocks that impact deliverables. Enables the user to fix the inconsistencies immediately

ه—م Identifies loss of external data e.g. external archives (snapshots of deliverable revisions) هــــم

Identifies and fixes data that is located in the wrong Plant, Area, Units Findings are easily exported to files

> o—o Identifies orphan records (broken links) مــــــم

Identifies data that is corrupted and, as a result, is invisible to the front end of SPI