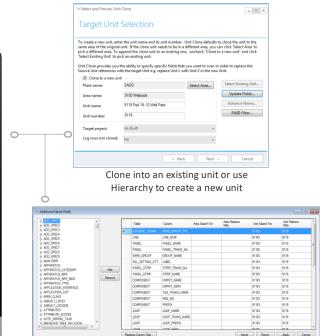

### **FEATURES**

Achieve a quality unit clone where all source unit references are updated in the target (e.g. equipment, drawing names, UDFs)

о—с

Split existing facilities in modules for future replication

# PRIOR TO CLONING

Select fields with source unit references that require updates