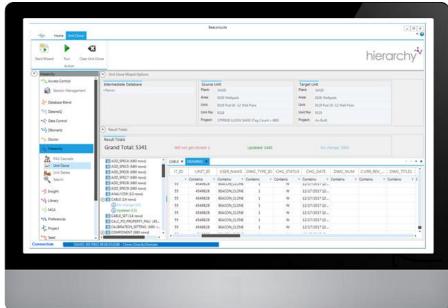

# PRIOR TO CLONING

Select fields with source unit references that require updates

# Preview the clone prior to executing the run

- Desktop deployment and installation via electronic download
- Oracle and MS SQL Server databases
- .Net Framework 4.5 or higher
- Windows 7, 10
- o MS Office or MS Excel 2007, 2010
- 4GB of RAM