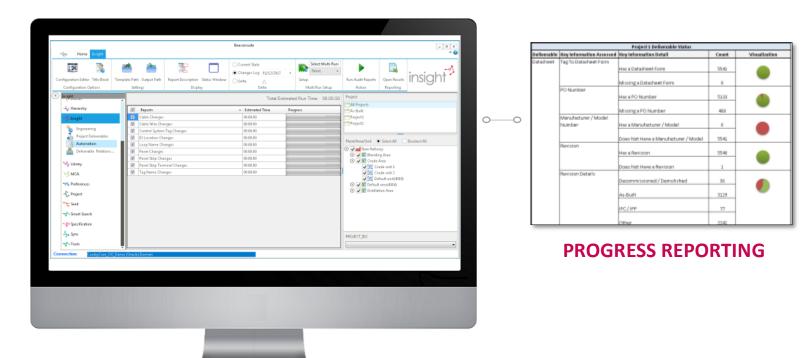

## Make Informed Decisions, Save Schedule & Money

Beaconsuite<sup>™</sup> Insight empowers project personnel and operations to understand and proactively react to the current Instrumentation & Controls engineering and design state and associated deliverables.

Insight reduces costly changes during procurement, fabrication, construction, commissioning and start-up via active change tracking between engineering disciplines and between engineering companies. Insight provides project management, discipline leads, and package owners visibility into changes that impact their deliverables.

Beaconsuite<sup>™</sup> Insight tracks project changes, identify and alert issues that enables engineers to actively take corrective action quickly, resulting in safer design and cost saving by having higher quality project deliverables.