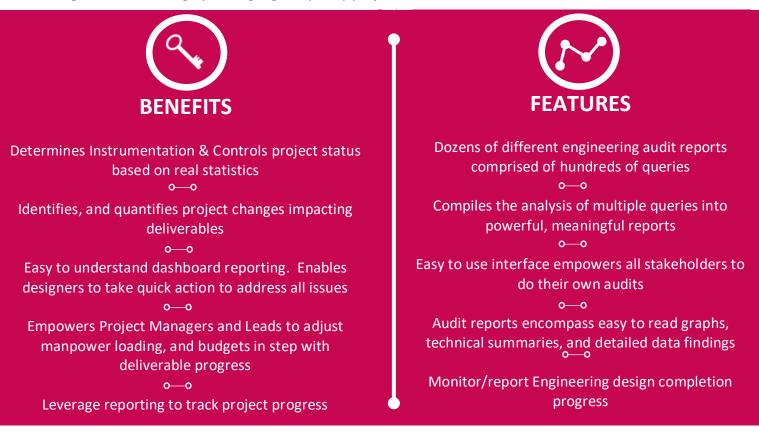

## Make Informed Decisions, Save Schedule & Money

Beaconsuite<sup>™</sup> Insight empowers project personnel and operations to understand and proactively react to the current Instrumentation & Controls engineering and design state and associated deliverables.

Insight reduces costly changes during procurement, fabrication, construction, commissioning and start-up via active change tracking between engineering disciplines and between engineering companies. Insight provides project management, discipline leads, and package owners visibility into changes that impact their deliverables.

Beaconsuite<sup>™</sup> Insight tracks project changes, identify and alert issues that enables engineers to actively take corrective action quickly, resulting in safer design and cost saving by having higher quality project deliverables.