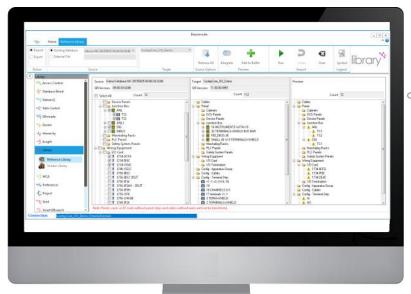

Copies Reference Library wiring entities including configurations between SPI databases

Displays two SPI database Reference Libraries side by side making it easy to see differences

Easy to use interface enables global or customized Reference Library selections (for copying into target database)

0—0

Preview all proposed Reference Library alignments prior to executing the copy into the target database

Align Reference Libraries across SPI versions

A SmartPlant® Premier Partner

PROVIDES OPTIONS TO
IMPORT OR EXPORT

Retrieve All Integrate Add to Buffer Run Undo Clear

PREVIEW, RUN, UNDO OPTIONS

Visually see source, target and future state

- Desktop deployment and installation via electronic download
- Oracle and MS SQL Server databases
- .Net Framework 4.5 or higher
- Windows 7, 10
- o MS Office or MS Excel 2007, 2010
- 4GB of RAM