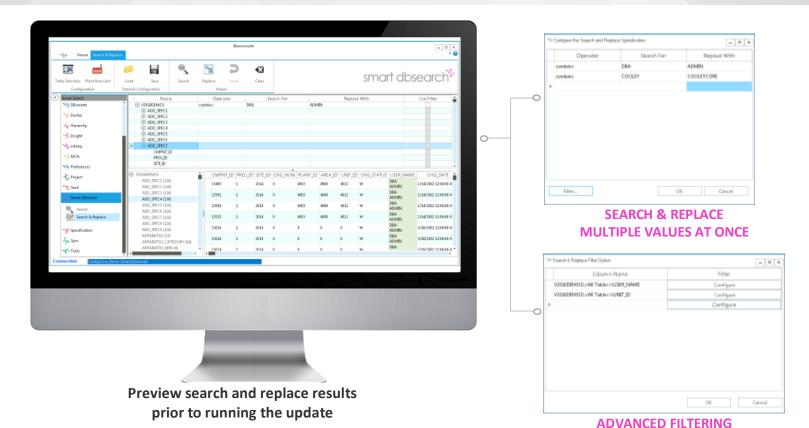

Build quality advanced queries by identifying data patterns e.g. what records, fields, tables contain key information

Intuitive easy to use preview interface enables users to safely and quickly make decisions about what data should be updated

## **FEATURES**

Flexibility to search and replace data in specific tables and fields or in all tables and fields

Designed to import settings from an MS Excel file for mass data searches and updates

Advanced filter settings can be applied on per field basis. All profile settings can be saved for future

SPI users can filter searches on Project, Plant, Area, Units, and SPI modules e.g. Wiring tables

All located findings and suggested updates highlighted in a preview interface making it easy to make quick decisions