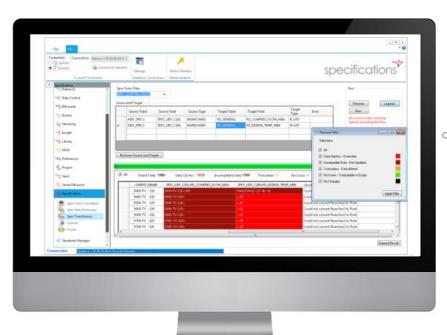

Compares and aligns Instrument Specification Form Data Dictionary (field mappings) across two different SPI domains

Safely migrates data between SPI data fields, warning if the targeted field already has data or is incompatible

Scans Instrument Specification Forms based on either a field header search or a field name search

Enables users to export data across all Instrument Specification Forms for specific fields based on search parameters e.g. Instrument Accuracy

A SmartPlant® Premier Partner

Easy to use interface aligns your Instrument Specifications

**PREVIEW - IMPACT ANALYSIS** 

- Desktop deployment and installation via electronic download
- Oracle and MS SQL Server databases
- .Net Framework 4.5 or higher
- Windows 7, 10
- o MS Office or MS Excel 2007, 2010
- o 4GB of RAM