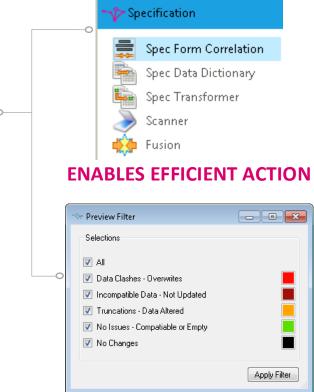

Compares and aligns Instrument Specification Form Data Dictionary (field mappings) across two different SPI domains

Safely migrates data between SPI data fields, warning if the targeted field already has data or is incompatible

A SmartPlant® Premier Partner

Easy to use interface aligns your Instrument Specifications

**PREVIEW - IMPACT ANALYSIS** 

- Desktop deployment and installation via electronic download
- Oracle and MS SQL Server databases
- .Net Framework 4.5 or higher
- Windows 7, 10
- o MS Office or MS Excel 2007, 2010
- o 4GB of RAM