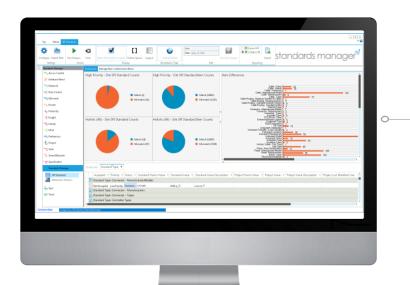

## **FEATURES**

Dashboard includes pie charts and a bar chart that quickly summarizes the current standards alignment status

Click on a bar chart to view details.

Export the dashboard graphs and results to MS Excel

0—0

Approve and unapproved non-conformances per domain

Easy to use MS Excel like results grid, which enables easy filtering and grouping of results

A SmartPlant® Premier Partner

The contract Configuration | Contract Configur