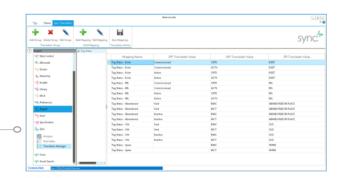

# TRANSFORMATION RULE CONFIGURATION INTERFACE

- Desktop deployment and installation via electronic download
- Oracle and MS SQL Server databases
- Net Framework 4.5 or higher
- Windows 7, 10
- o MS Office or MS Excel 2007, 2010
- 4GB of RAM