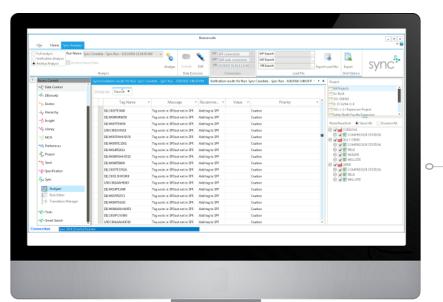

Assess and report data discrepancies between different systems

Make informed decisions as to next steps (e.g. import resulting load files or not)

Apply robust repeatable business logic for each analysis which ensures that the appropriate inserts and updates data for the target system

Test prior runs

Configure business rules that assess and validate data in the source systems or across systems (e.g. SPI to SAP to SPF)

0—0

Transform data source across multiple systems to make it comply with the target systems

Generate customized load files to accommodate the target system requirements

Retain run results within the Beaconsuite Sync database for future use.

Exclude legacy data from future audits to reduce nuisance reporting (exclusions can be reversed)